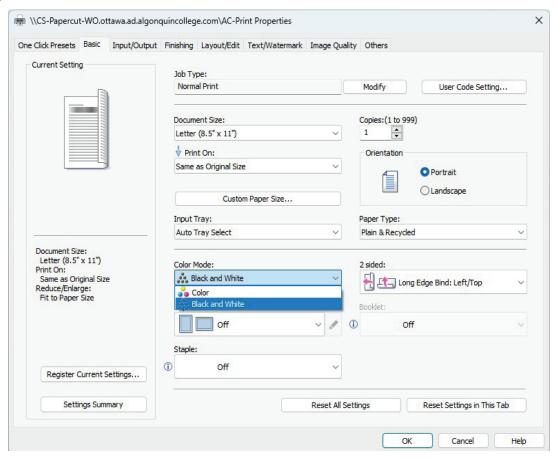

## Print Properties Menu on the AC-Print printer:

To change the print specifications for your document, click on Printer Properties for selection options.

Note: Only Ricoh **IM600SRF** and **C400SRF** printers located within employee resource rooms include stapling functionality.