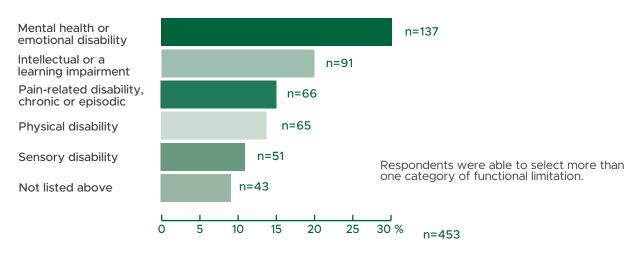

COLLEGE** WORKFORCE **DIVERSITY SUMMARY REPORT 2024**



All data as of April 3, 2024, as provided by employees in the ongoing equity census. 3,776 active employees were surveyed with a response rate of 78%. 2,957 employees responded to some or all of the questions. Categories with <5 responses were suppressed to ensure confidentiality

#### **Diversity Snapshot**



## **Gender Identity and Sexual Orientation**

#### 3% 23% Asexual 1% Bisexual 26% Two-Spirit Lesbian/Gay 16% Queer 4% Transgender **7**% Not listed Gender nonherein conforming

Respondents who shared an additional identity may have selected one or more minority gender or sexual identities

### Indigenous Peoples.



## **Racial and Ethnic Composition**



n=310

#### **Limitations Experienced by Persons with Disabilities**