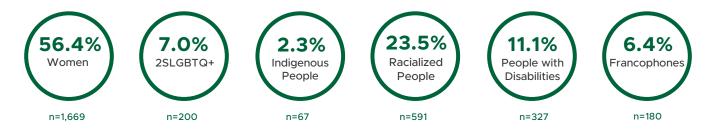

# **ALGONQUIN COLLEGE** WORKFORCE **DIVERSITY SUMMARY REPORT 2024**



All data as of April 3, 2024, as provided by employees in the ongoing equity census. 3,776 active employees were surveyed with a response rate of 78%. 2,957 employees responded to some or all of the questions. Categories with <5 responses were suppressed to ensure confidentiality

#### **Diversity Snapshot**



## **Gender Identity and Sexual Orientation**

#### 3% 23% Asexual 1% Bisexual 26% Two-Spirit Lesbian/Gay 16% Queer 4% Transgender **7**% Not listed Gender nonherein conforming

Respondents who shared an additional identity may have selected one or more minority gender or sexual identities

### Indigenous Peoples.



## **Racial and Ethnic Composition**



n=310

#### **Limitations Experienced by Persons with Disabilities**