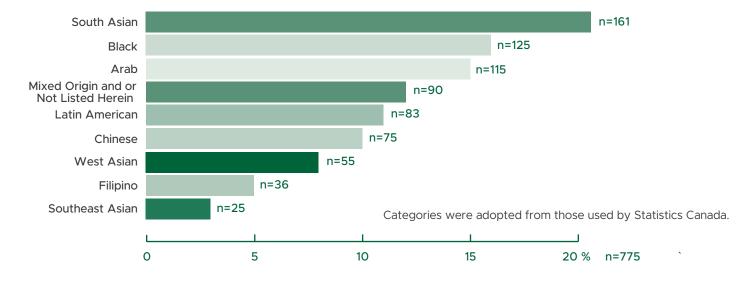

# **ALGONQUIN COLLEGE** WORKFORCE **DIVERSITY SUMMARY REPORT 2024**



All data as of April 3, 2024, as provided by employees in the ongoing equity census. 3,776 active employees were surveyed with a response rate of 78%. 2,957 employees responded to some or all of the questions. Categories with <5 responses were suppressed to ensure confidentiality

#### **Diversity Snapshot**



## **Gender Identity and Sexual Orientation**

#### 3% 23% Asexual 1% Bisexual 26% Two-Spirit Lesbian/Gay 16% Queer 4% Transgender **7**% Not listed Gender nonherein conforming

Respondents who shared an additional identity may have selected one or more minority gender or sexual identities

### Indigenous Peoples.



## **Racial and Ethnic Composition**



n=310

#### **Limitations Experienced by Persons with Disabilities**