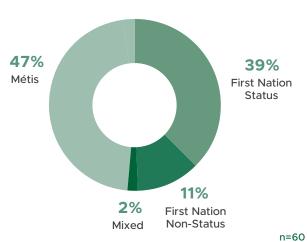

# **ALGONQUIN COLLEGE** WORKFORCE **DIVERSITY SUMMARY REPORT 2024**



All data as of April 3, 2024, as provided by employees in the ongoing equity census. 3,776 active employees were surveyed with a response rate of 78%. 2,957 employees responded to some or all of the questions. Categories with <5 responses were suppressed to ensure confidentiality

#### **Diversity Snapshot**



## **Gender Identity and Sexual Orientation**

#### 3% 23% Asexual 1% Bisexual 26% Two-Spirit Lesbian/Gay 16% Queer 4% Transgender **7**% Not listed Gender nonherein conforming

Respondents who shared an additional identity may have selected one or more minority gender or sexual identities

### Indigenous Peoples.



## **Racial and Ethnic Composition**



n=310

#### **Limitations Experienced by Persons with Disabilities**